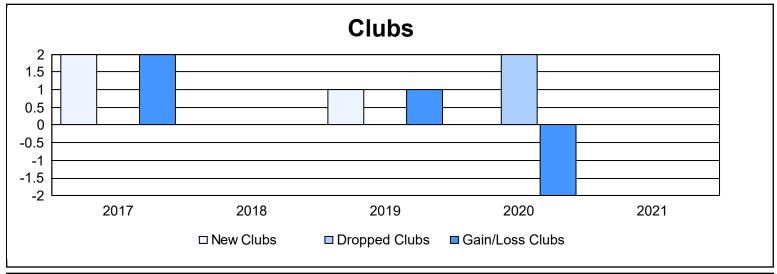

District 12 N As of June 2021 Cumulative

| Year      | New<br>Clubs | Dropped<br>Clubs | Gain/<br>Loss<br>Clubs | New<br>Members | Charter<br>Members | Reinstate<br>Members | Transfer<br>Members | Total<br>Member<br>Added | Total<br>Members<br>Dropped | Gain/<br>Loss<br>Members |
|-----------|--------------|------------------|------------------------|----------------|--------------------|----------------------|---------------------|--------------------------|-----------------------------|--------------------------|
| 2016-2017 | 2            | 0                | 2                      | 109            | 72                 | 7                    | 3                   | 191                      | 199                         | -8                       |
| 2017-2018 | 0            | 0                | 0                      | 164            | 21                 | 6                    | 9                   | 200                      | 195                         | 5                        |
| 2018-2019 | 1            | 0                | 1                      | 112            | 25                 | 2                    | 5                   | 144                      | 132                         | 12                       |
| 2019-2020 | 0            | 2                | -2                     | 62             | 2                  | 3                    | 13                  | 80                       | 193                         | -113                     |
| 2020-2021 | 0            | 0                | 0                      | 83             | 0                  | 3                    | 7                   | 93                       | 120                         | -27                      |
| Average   | 1            | 0                | 0                      | 106            | 24                 | 4                    | 7                   | 142                      | 168                         | -26                      |